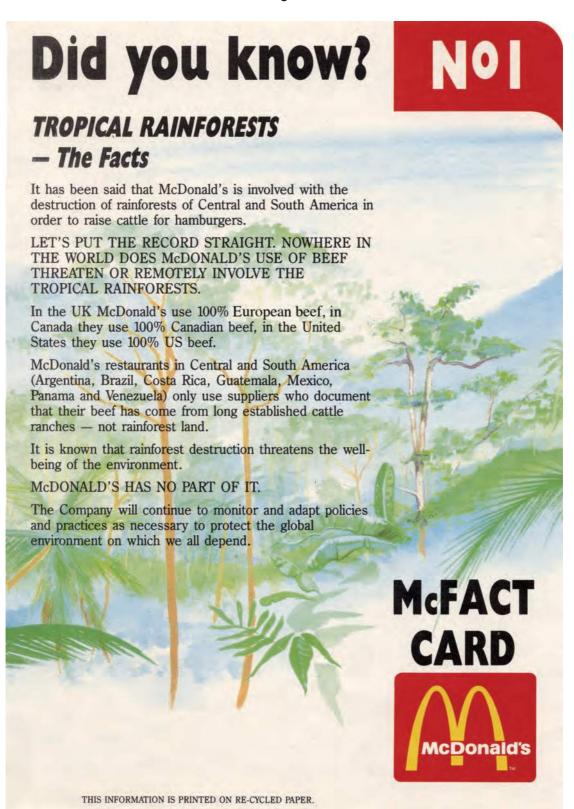

## UNIVERSITY OF CAMBRIDGE INTERNATIONAL EXAMINATIONS General Certificate of Education Ordinary Level

GEOGRAPHY 2217/01

Paper 1

**INSERT** 

October/November 2006

1 hour 45 minutes

| READ? | THESE | INSTRI | <b>JCTIONS</b> | FIRST |
|-------|-------|--------|----------------|-------|
| READ  | IDESE | IIIOIR | JUINS          | FIRST |

This Insert contains Photograph A for Question 3 and Fig. 7 for Question 4.

This document consists of 3 printed pages and 1 blank page.

SP (NF/CGW) T23642 © UCLES 2006



[Turn over



Photograph A for Question 3



Fig. 7 for Question 4

## **BLANK PAGE**

University of Cambridge International Examinations is part of the University of Cambridge Local Examinations Syndicate (UCLES), which is itself a department of the University of Cambridge.