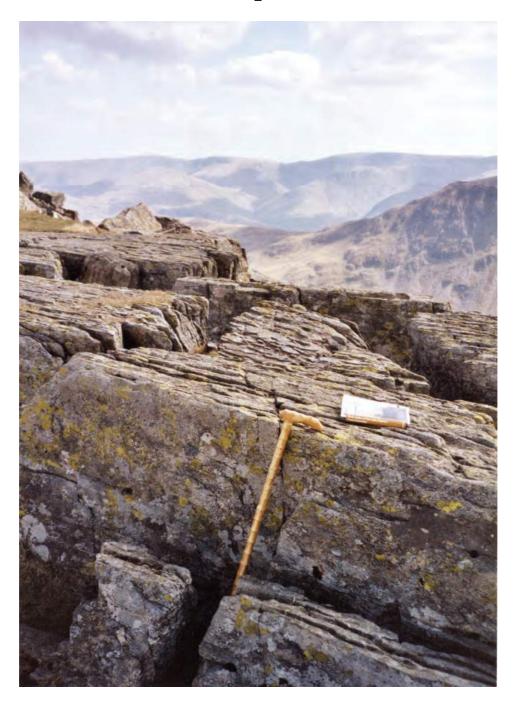

This Insert contains Photograph A for Question 3 and Fig. 7 for Question 4.

This document consists of 3 printed pages and 1 blank page.

SP (NF/CGW) T23642 © UCLES 2006

[Turn over

Photograph A for Question 3